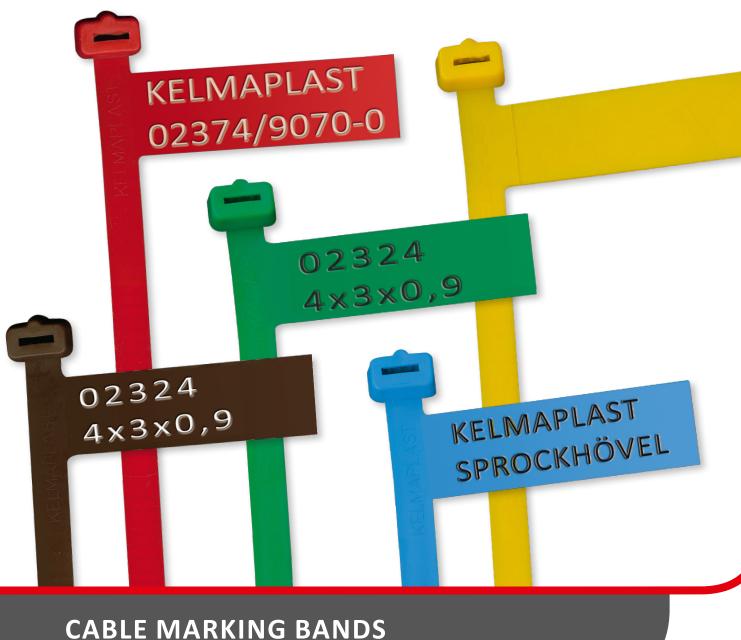

# **KELMAPLAST Cable Marking Bands:** Perfect, practical, indispensable

**KELMAPLAST** cable marking bands are perfect for bundling cables and cable conduits. They make inconspicuous but indispensable aids for keeping track of cable trenches.

The cable marking bands are made of ecofriendly polyethylene (PE). Resistant to cold and ageing, they are also UV protected, which means they are colour- and lightfast and, as such, suitable for use above ground. Even years later, accurate and immediate identification of the type of cable and its owner is no problem thanks to the customised and permanently legible marking (in colour, imprinted or embossed).

The integrated label flag measures 60 mm x 20 mm and has space for two lines of lettering to be imprinted or embossed by **KELMAPLAST**, as required. With the aid of extension bands, it is also possible to label larger cables with a diameter of over 95 mm.

# Specifications

Special polyethylene, cold resistant (to -90 °C), heat resistant (to +70 °C), UV protected, ageing resistant, colourfast, great durability, available in the colours: red, blue, yellow, green, grey, brown, black, orange, purple and white.