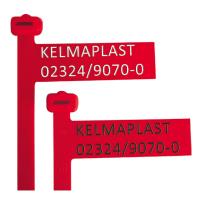

# **KELMAPLAST Cable Marking Bands:** Perfect, practical, indispensable

**KELMAPLAST** cable marking bands are perfect for bundling cables and cable conduits. They make inconspicuous but indispensable aids for keeping track of cable trenches.

The integrated label flag measures 60 mm x 20 mm and has space for two lines of lettering to be imprinted or embossed by **KELMAPLAST**, as required. With the aid of extension bands, it is also possible to label larger cables with a diameter of over 95 mm.