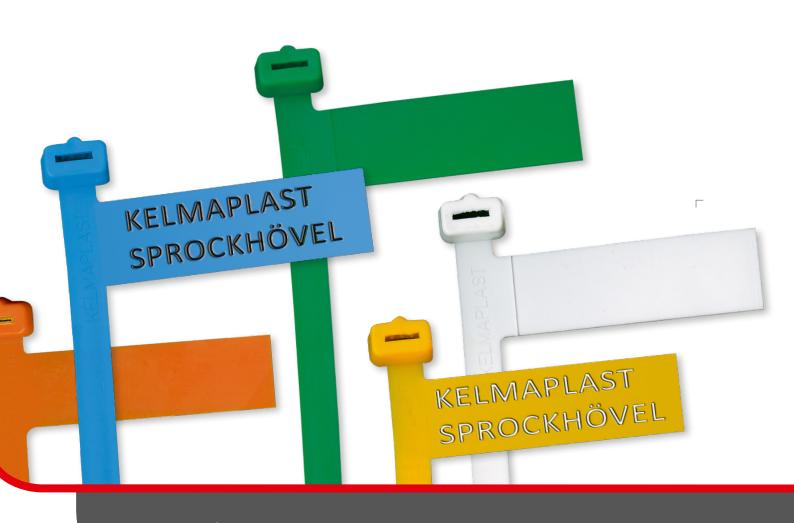

# **KELMAPLAST Cable Marking Bands:** Perfect, practical, indispensable

**KELMAPLAST** cable marking bands are perfect for bundling cables and cable conduits. They make inconspicuous but indispensable aids for keeping track of cable trenches.

The cable marking bands are made of ecofriendly polyethylene (PE). Resistant to cold and ageing, they are also UV protected, which means they are colour- and lightfast and, as such, suitable for use above ground. Even years later, accurate and immediate identification of the type of cable and its owner is no problem thanks to the customised and permanently legible marking (in colour, imprinted or embossed).

The integrated label flag measures 60 mm x 20 mm and has space for two lines of lettering to be imprinted or embossed by **KELMAPLAST**, as required. With the aid of extension bands, it is also possible to label larger cables with a diameter of over 95 mm.