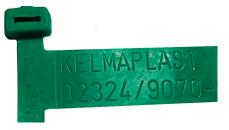

The cable marking bands are made of ecofriendly polyethylene (PE). Resistant to cold and ageing, they are also UV protected, which means they are colour- and lightfast and, as such, suitable for use above ground. Even years later, accurate and immediate identification of the type of cable and its owner is no problem thanks to the customised and permanently legible marking (in colour, imprinted or embossed).

# Specifications

Special polyethylene, cold resistant (to -90 °C), heat resistant (to +70 °C), UV protected, ageing resistant, colourfast, great durability, available in the colours: red, blue, yellow, green, grey, brown, black, orange, purple and white.