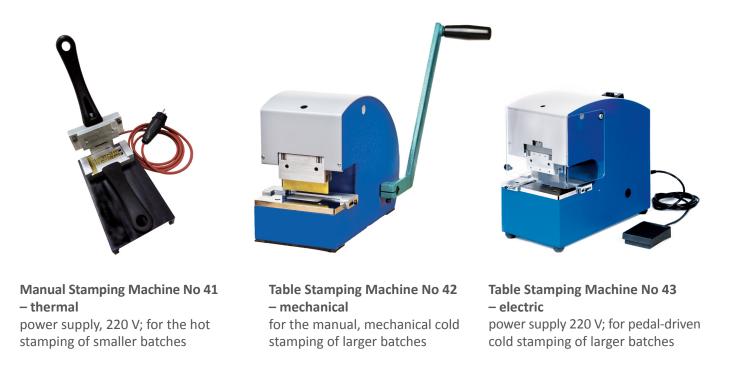

The minimum sales unit is a PE bag containing 200 pieces.

For customers who wish to label their cable marking bands themselves, KELMAPLAST offers the following solutions:

KELMAPLAST Manual Stamping Machine No 41, Table Stamping Machines No 42 and 43